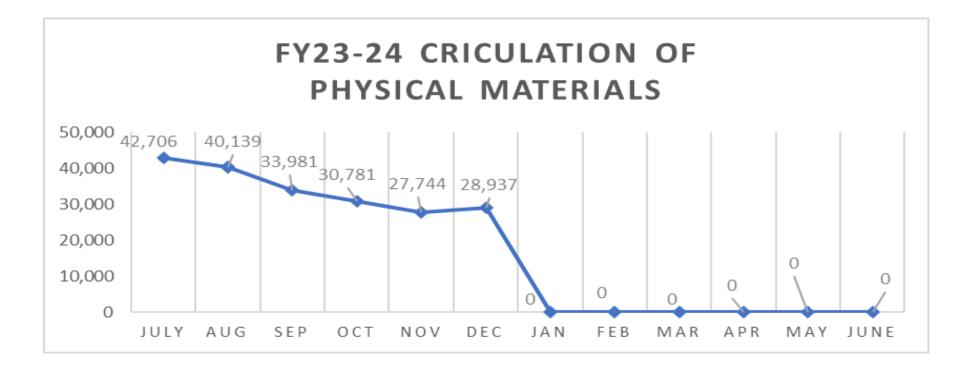

#### **Statistics Highlights:**

For December 2023, circulation surprisingly increased approximately 4.3% from the previous month, having 28,937 items checked out (typically we see a slight decrease as we enter into the holidays). Overall circulation for the month decreased approximately 13.3% from the previous year (not surprising as December 2022 was the first full month we were open to the public in our new building). For comparison's sake, December 2020 (Covid and post Derecho) saw a circulation figure of 11,098. In December 2019, the circulation was 36,510.