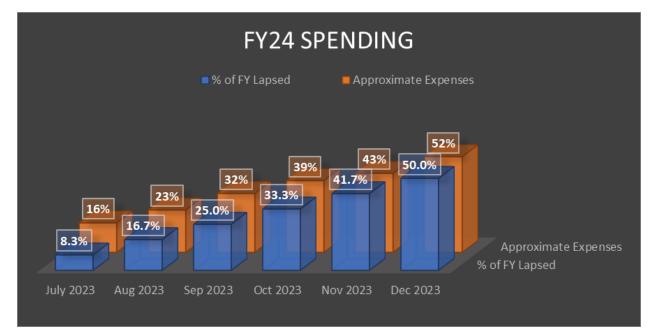

#### Budget Update:

- The current fiscal year has completed approximately 50.0% through December 31, 2023.
- As of December 31, 2023 draft budget reports, approximately 52% of the library's budget has been expended for the year. Final copies of budget for December will be provided in next month's Board packet.