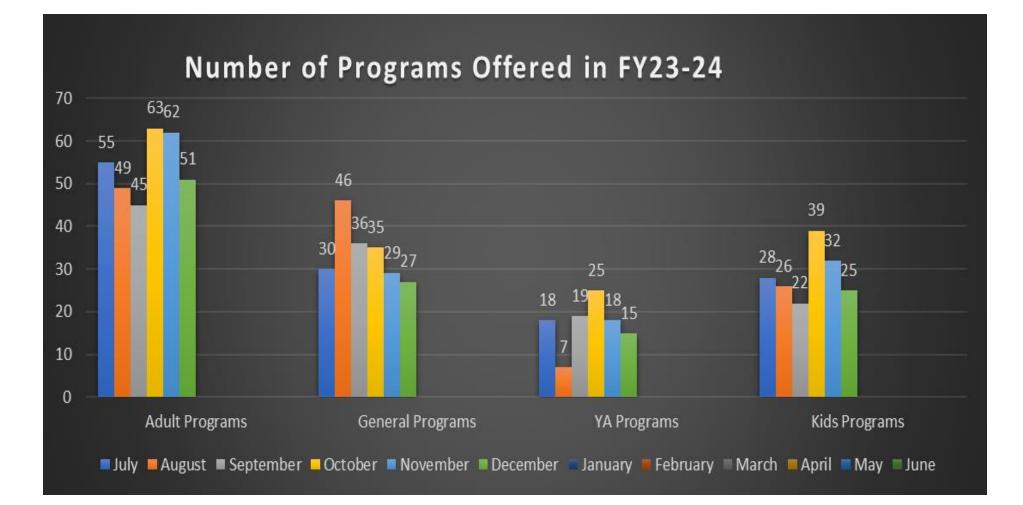

## **Library Board Meeting**

- The gate count for December 2023 was 13,885. The December count was approximately 2.9% higher than November 2023. Compared with the previous year, the gate count was approximately 5.9% lower than December 2022. The current year's gate count was higher than December 2020 (Covid and post Derecho) and more than the 9,027 reported in December 2019 (In November 2019, new gate counters were installed in the library. These are the same type counters we have in the library today).
- Programming saw a slight decrease in the number of programs offered between December (118) and November (141). This decrease can be attributed to temporary reduced staffing due to one staff member on an extended leave and a number of staff illnesses. Compared with December 2022, the number of programs offered this year was higher than the 57 offered in 2022. Programs in December 2019 totaled 78.
- Program attendees for December 2023 totaled 4,065 individuals. This is approximately 3.0% less than the 4,189 that attended programs in November. Compared with December 2022, which saw 3,018 attendees for programs, there was a significant increase for the current year. Attendees to programs in December 2019 totaled 2,362 patrons.