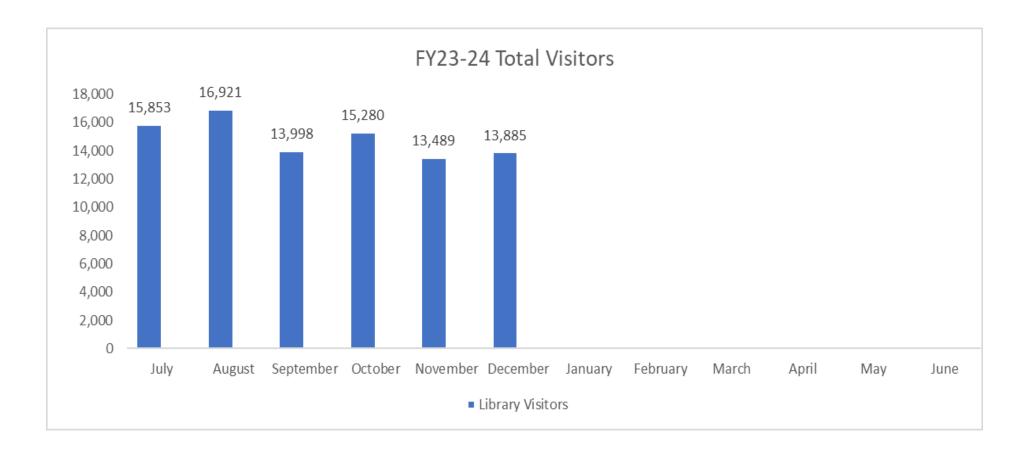

## **Library Board Meeting**

- The gate count for December 2023 was 13,885. The December count was approximately 2.9% higher than November 2023. Compared with the previous year, the gate count was approximately 5.9% lower than December 2022. The current year's gate count was higher than December 2020 (Covid and post Derecho) and more than the 9,027 reported in December 2019 (In November 2019, new gate counters were installed in the library. These are the same type counters we have in the library today).
- Programming saw a slight decrease in the number of programs offered between December (118) and November (141). This decrease can be attributed to temporary reduced staffing due to one staff member on an extended leave and a number of staff illnesses. Compared with December 2022, the number of programs offered this year was higher than the 57 offered in 2022. Programs in December 2019 totaled 78.
- Program attendees for December 2023 totaled 4,065 individuals. This is approximately 3.0% less than the 4,189 that attended programs in November. Compared with December 2022, which saw 3,018 attendees for programs, there was a significant increase for the current year. Attendees to programs in December 2019 totaled 2,362 patrons.