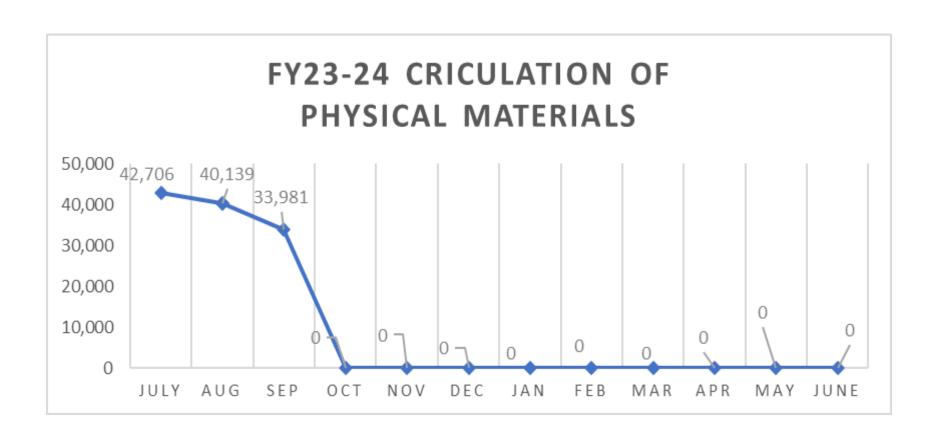

#### **Statistics Highlights:**

• For September 2023, circulation decreased approximately 15.3% from the previous month, having 33,981 items checked out (this decrease is common as we come into the end of SLP). Overall circulation increased approximately 252.7% from the previous period in September 2022. For comparison's sake, September 2020 (Covid and month