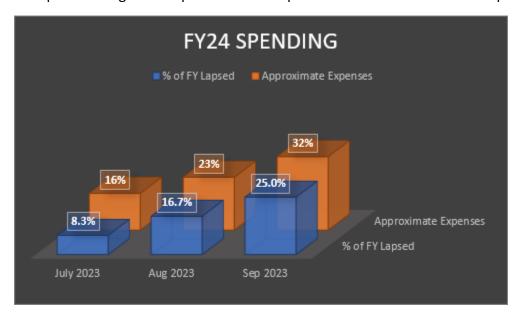

#### **Budget Update:**

- The current fiscal year has completed approximately 25.0% through September 30, 2023.
- As of September 30, 2023 draft budget reports, approximately 32% of the library's budget has been expended for the year. Expenditures are higher typically in the first few months of the new year due to contract renewals and insurance renewals for the year. This initial overage has been steadily decreasing since the start of the new fiscal year. Final copies of budget for September will be provided in next month's Board packet.

- As of September 30, 2023, revenue increased to approximately 27% for the fiscal year.
   In September, revenue was received from the City of Robins, the Library Foundation (towards the Foundation Director's salary), and the State of Iowa for Direct State Aid.
- Finalized August 2023 budget reports have been provided in this month's Board packet as they were not available at the time of last month's meetings. There were no significant changes between the draft and the final version.