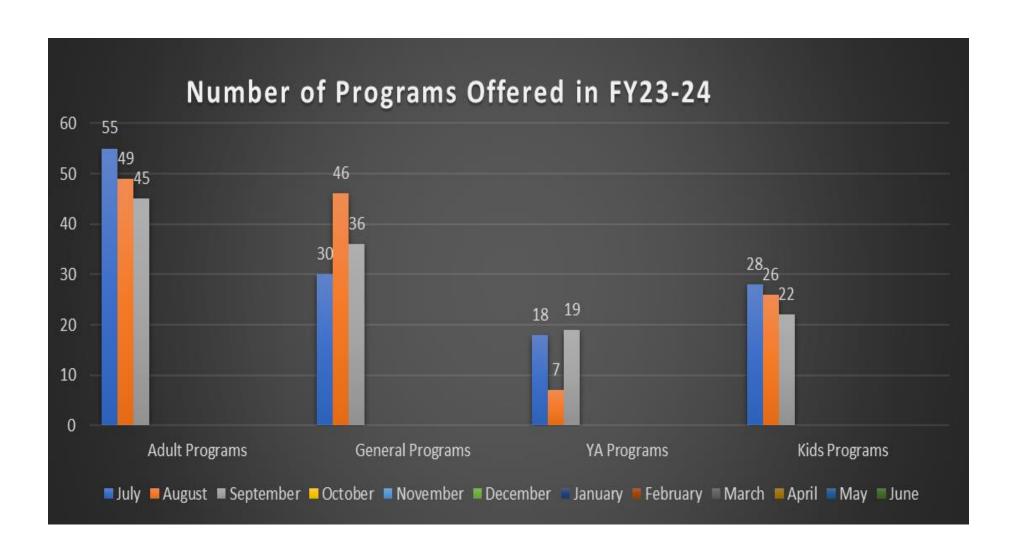

### **Library Board Meeting**

after Derecho) saw a circulation figure of 7,936. In September 2019, the circulation was 41,012.

- The gate count for September 2023 was 13,998. The September count was approximately 17.3% lower than August 2023. This decrease is typical as we transition from SLP into the new school year. Compared with the previous year, the gate count was approximately 376.6% higher than September 2022. The current year's gate count was higher than September 2020 (Covid and month after Derecho) but less than the 29,442 reported in September 2019.
- Programming saw a slight decrease in the number of programs offered between September (122) and August (128). Compared with September 2022, the number of programs offered this year was higher than the 40 offered in 2022. Programs in September 2019 totaled 95.
- Program attendees for September 2023 totaled 3,352 individuals. This is approximately 29.0% less than the 4,719 that attended programs in August (typical as we head into the new school year). Compared with September 2022, which saw 586 attendees for programs, there was a significant increase for the current year. Attendees to programs in September 2019 totaled 1,749 patrons.