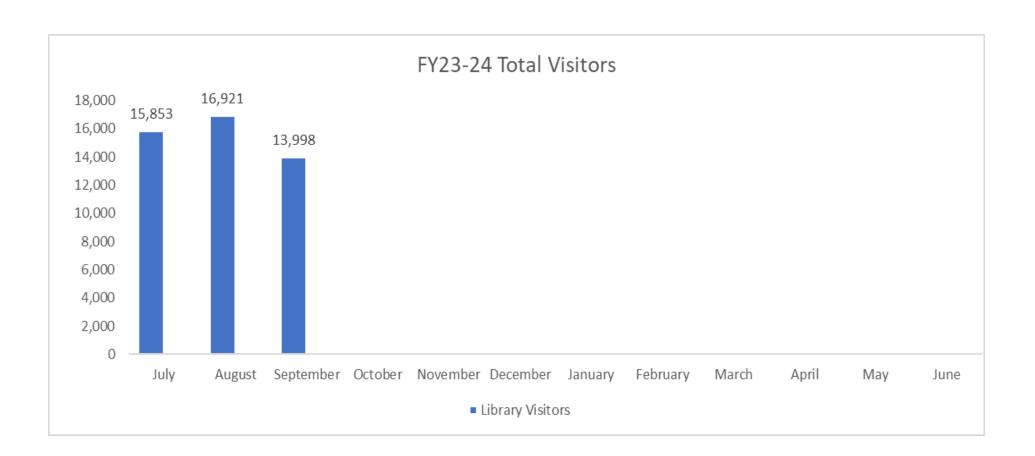

### **Library Board Meeting**

after Derecho) saw a circulation figure of 7,936. In September 2019, the circulation was 41,012.

- The gate count for September 2023 was 13,998. The September count was approximately 17.3% lower than August 2023. This decrease is typical as we transition from SLP into the new school year. Compared with the previous year, the gate count was approximately 376.6% higher than September 2022. The current year's gate count was higher than September 2020 (Covid and month after Derecho) but less than the 29,442 reported in September 2019.
- Programming saw a slight decrease in the number of programs offered between September (122) and August (128). Compared with September 2022, the number of programs offered this year was higher than the 40 offered in 2022. Programs in September 2019 totaled 95.
- Program attendees for September 2023 totaled 3,352 individuals. This is approximately 29.0% less than the 4,719 that attended programs in August (typical as we head into the new school year). Compared with September 2022, which saw 586 attendees for programs, there was a significant increase for the current year. Attendees to programs in September 2019 totaled 1,749 patrons.