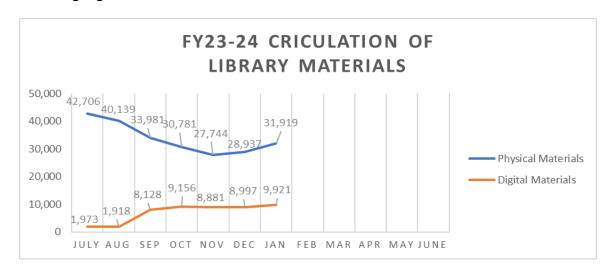

#### **Statistics Highlights:**

- For January 2024, circulation of physical items increased approximately 10.3% from the previous month, having 31,919 items checked out. Circulation of physical items for the month decreased approximately 10.5% when compared with the previous year (not surprising as we had only been open two months in our new building).
- For January 2024, circulation of digital items increased approximately 10.3% from the previous month. This is not surprising considering the inclement weather we experienced in January.