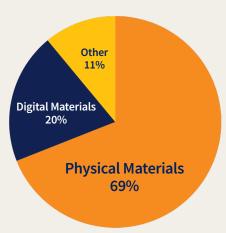

teer hours
- 🨂 318,052 physical items were checked out
  - ☐ 4,689 new patrons got a library card

# What a Year!

In addition to opening our new, state-of-the-art facility this past fiscal year, library staff delivered exemplary service through...

- Amplifying technology use through public computers, laptops, and tablets.
- Introducing new collections, including cake pans, games & puzzles, Stay Sharp kits, and vinyl.
  - Launching our MakerSpace and culinary learning area.
  - Providing multiple ways to pick up holds, including in the library and the full-service drive-up window.

# Library Financials

Adopted Budget: \$2,631,577

Expended: \$2,399,249

Revenue Adopted: \$213,600 Revenue Collected: \$224,762

Savings: \$243,490

#### **EXPENDITURES**



#### **COLLECTION EXPENDITURES**



319-377-3412 | www.marionpubliclibrary.org