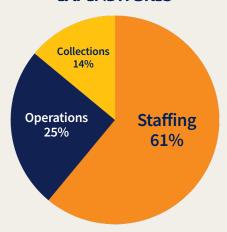

ms
- 128 volunteers logged 898 volunteer hours
- 🨂 318,052 physical items were checked out
  - ☐ 4,689 new patrons got a library card

# What a Year!

In addition to opening our new, state-of-the-art facility this past fiscal year, library staff delivered exemplary service through...

- Amplifying technology use through public computers, laptops, and tablets.
- Introducing new collections, including cake pans, games & puzzles, Stay Sharp kits, and vinyl.
  - Launching our MakerSpace and culinary learning area.
  - Providing multiple ways to pick up holds, including in the library and the full-service drive-up window.

# Library Financials

Adopted Budget: \$2,631,577

Expended: \$2,399,249

Revenue Adopted: \$213,600 Revenue Collected: \$224,762

Savings: \$243,490

#### **EXPENDITURES**



#### **COLLECTION EXPENDITURES**



319-377-3412 | www.marionpubliclibrary.org