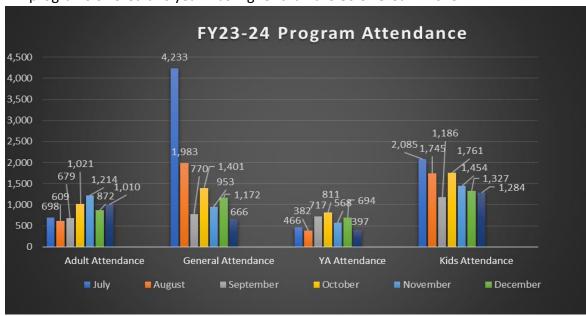

Programming saw a slight increase in the number of programs offered between January
 (125) and December (118). This decrease can be attributed to staff returning from

extended leave and fewer staff illnesses. Compared with January 2023, the number of programs offered this year was higher than the 86 offered in 2023.

 Program attendees for January 2024 totaled 3,357 individuals. This is approximately 17.4% less than the 4,065 that attended programs in December. Compared with January 2023, which saw 2,947 attendees for programs, there was an approximate increase for the current year of 13.9%.