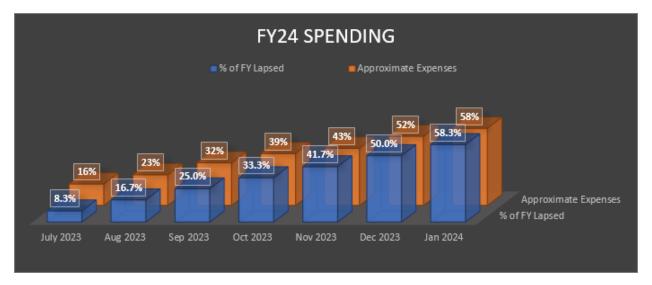

#### **Budget Update:**

- The current fiscal year has completed approximately 58.3% through January 31, 2024.
- As of January 31, 2024, approximately 58% of the library's budget has been expended for the year.

- As of January 31, 2024, revenue increased to approximately 61% for the fiscal year.
- Finalized December 2023 budget reports have been provided in this month's Board
  packet as they were not available at the time of last month's meetings. There was no
  significant change from the draft presented to the Library Board at their last meeting.