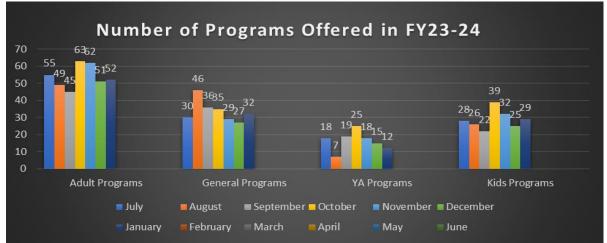

Programming saw a slight increase in the number of programs offered between January
 (125) and December (118). This decrease can be attributed to staff returning from

extended leave and fewer staff illnesses. Compared with January 2023, the number of programs offered this year was higher than the 86 offered in 2023.