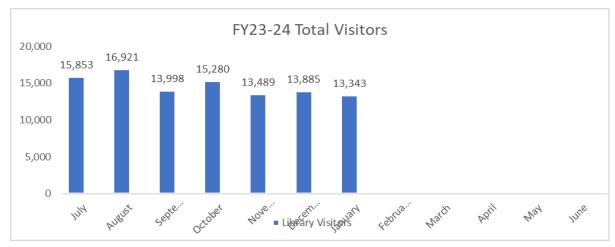

• The gate count for January 2024 was 13,343. The January count was approximately 3.9% lower than December 2023. Compared with the previous year, the gate count was approximately 13.5% lower than January 2023 (not surprising given the snow and ice received during the month).