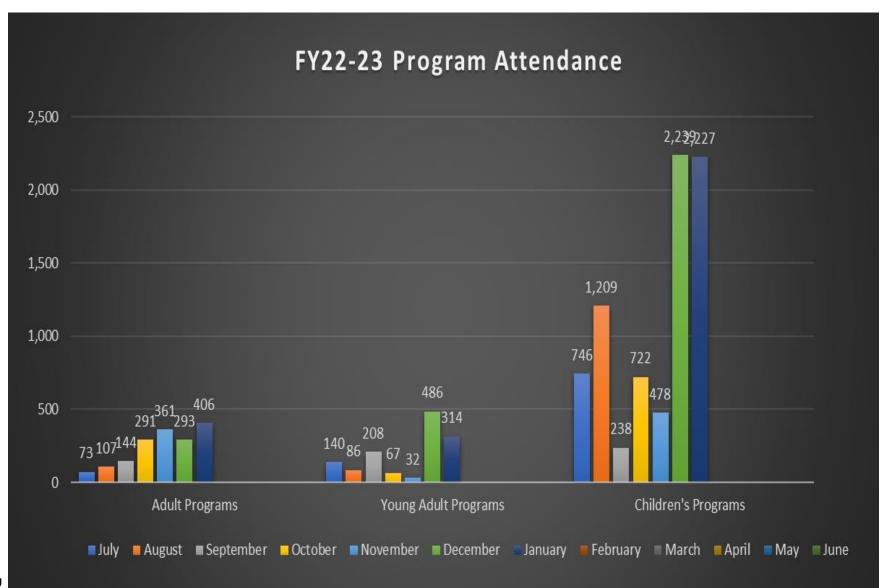

# **Statistics Highlights:**

- For January 2023, circulation increased approximately 6.4% from the previous month, having 35,673 items checked out. Overall circulation increased approximately 285.2% from the previous period in January 2022. For comparison sake, January 2020 (pre Covid and pre Derecho) saw a circulation figure of 39,969.
- Programming saw an increase in the number of programs offered between January (86) and December (57). Compared with January 2022, the number of programs offered was higher than the five offered in 2022. As staff settle into the 'new normal' for our new building, and amenities like the MakerSpace, Recording Studio, and Green Screen Room continue to come online, we will likely continue to see a slight increase in the number of programs offered.
- Program attendees for January 2023 totaled 2,947 individuals. This is approximately 2.4% less than the 3,018 that attended programs in December. Compared with January 2022, which saw 23 attendees for programs, there was a significant increase for the current year.
- Inbound telephone calls in January compared with the previous month showed an approximate 19.3% increase. Inbound calls compared to the previous year showed an increase of approximately 7.7% for the same time period. The modest increase is likely related to the new building being open and an increase of activities and programs available in the new library space.
- The gate count for January 2023 was 15,428. The January count was approximately 4.6% higher than December 2022. Compared with January 2020, the current year's gate count was higher than the 8,942 visitors reported for 2020.