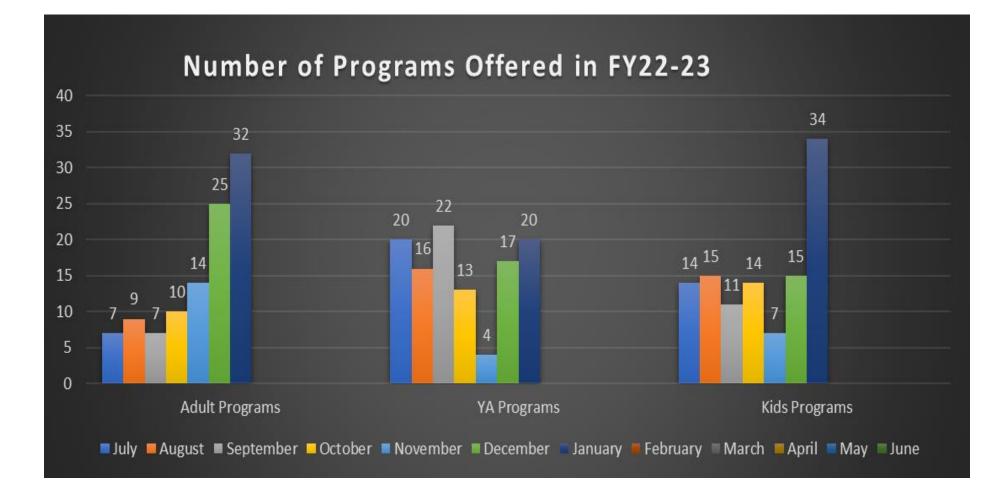

# **Statistics Highlights:**

- For January 2023, circulation increased approximately 6.4% from the previous month, having 35,673 items checked out. Overall circulation increased approximately 285.2% from the previous period in January 2022. For comparison sake, January 2020 (pre Covid and pre Derecho) saw a circulation figure of 39,969.
- Programming saw an increase in the number of programs offered between January (86) and December (57). Compared with January 2022, the number of programs offered was higher than the five offered in 2022. As staff settle into the 'new normal' for our new building, and amenities like the MakerSpace, Recording Studio, and Green Screen Room continue to come online, we will likely continue to see a slight increase in the number of programs offered.
- Program attendees for January 2023 totaled 2,947 individuals. This is approximately 2.4% less than the 3,018 that attended programs in December. Compared with January 2022, which saw 23 attendees for programs, there was a significant increase for the current year.
- Inbound telephone calls in January compared with the previous month showed an approximate 19.3% increase. Inbound calls compared to the previous year showed an increase of approximately 7.7% for the same time period. The modest increase is likely related to the new building being open and an increase of activities and programs available in the new library space.
- The gate count for January 2023 was 15,428. The January count was approximately 4.6% higher than December 2022. Compared with January 2020, the current year's gate count was higher than the 8,942 visitors reported for 2020.