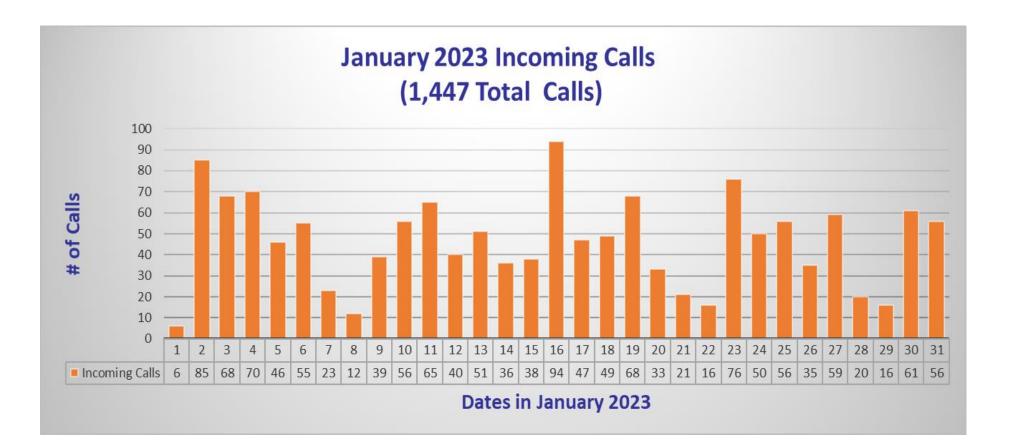

# **Statistics Highlights:**

- For January 2023, circulation increased approximately 6.4% from the previous month, having 35,673 items checked out. Overall circulation increased approximately 285.2% from the previous period in January 2022. For comparison sake, January 2020 (pre Covid and pre Derecho) saw a circulation figure of 39,969.
- Programming saw an increase in the number of programs offered between January (86) and December (57). Compared with January 2022, the number of programs offered was higher than the five offered in 2022. As staff settle into the 'new normal' for our new building, and amenities like the MakerSpace, Recording Studio, and Green Screen Room continue to come online, we will likely continue to see a slight increase in the number of programs offered.
- Program attendees for January 2023 totaled 2,947 individuals. This is approximately 2.4% less than the 3,018 that attended programs in December. Compared with January 2022, which saw 23 attendees for programs, there was a significant increase for the current year.
- Inbound telephone calls in January compared with the previous month showed an approximate 19.3% increase. Inbound calls compared to the previous year showed an increase of approximately 7.7% for the same time period. The modest increase is likely related to the new building being open and an increase of activities and programs available in the new library space.
- The gate count for January 2023 was 15,428. The January count was approximately 4.6% higher than December 2022. Compared with January 2020, the current year's gate count was higher than the 8,942 visitors reported for 2020.