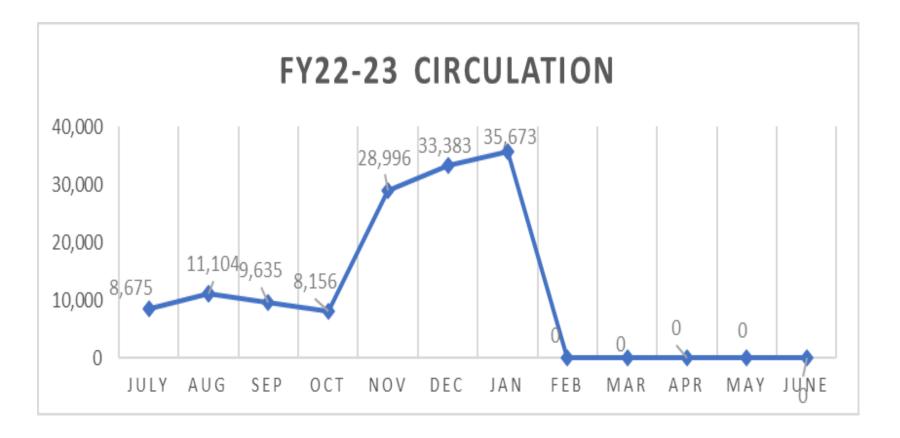

# **Statistics Highlights:**

- For January 2023, circulation increased approximately 6.4% from the previous month, having 35,673 items checked out. Overall circulation increased approximately 285.2% from the previous period in January 2022. For comparison sake, January 2020 (pre Covid and pre Derecho) saw a circulation figure of 39,969.
- Programming saw an increase in the number of programs offered between January (86) and December (57). Compared with January 2022, the number of programs offered was higher than the five offered in 2022. As staff settle into the 'new normal' for our new building, and amenities like the MakerSpace, Recording Studio, and Green Screen Room continue to come online, we will likely continue to see a slight increase in the number of programs offered.
- Program attendees for January 2023 totaled 2,947 individuals. This is approximately 2.4% less than the 3,018 that attended programs in December. Compared with January 2022, which saw 23 attendees for programs, there was a significant increase for the current year.
- Inbound telephone calls in January compared with the previous month showed an approximate 19.3% increase. Inbound calls compared to the previous year showed an increase of approximately 7.7% for the same time period. The modest increase is likely related to the new building being open and an increase of activities and programs available in the new library space.
- The gate count for January 2023 was 15,428. The January count was approximately 4.6% higher than December 2022. Compared with January 2020, the current year's gate count was higher than the 8,942 visitors reported for 2020.

\*November's number is estimated