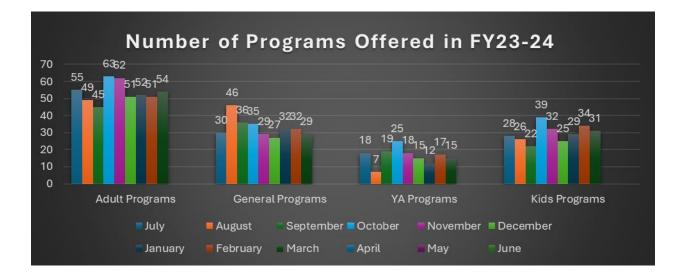

### Library Board Meeting

 Programming saw a slight increase in the number of programs offered between February (132) and January (125). This increase can be attributed to staff returning from extended leave and fewer staff illnesses. Compared with February 2023, the number of programs offered this year was higher than the 89 offered in 2024.

Program attendees for February 2024 totaled 4,686 individuals. This is approximately 39.6% more than the 3,357 that attended programs in January. Compared with February 2023, which saw 3,037 attendees for programs, there was an approximate increase for the current year of 54.3%.

# April 2024 Library Board Meeting

• Programming saw a slight decrease in the number of programs offered between March (129) and February (132). The number of programs offered in March 2024 was higher than the 115 offered in 2023.

• Program attendees for March 2024 totaled 5,319 individuals. This is approximately 13.5% more than the 4,686 that attended programs in February. Compared with March 2023, which saw 4,301 attendees for programs, there was an approximate increase for the current year of 23.7%.