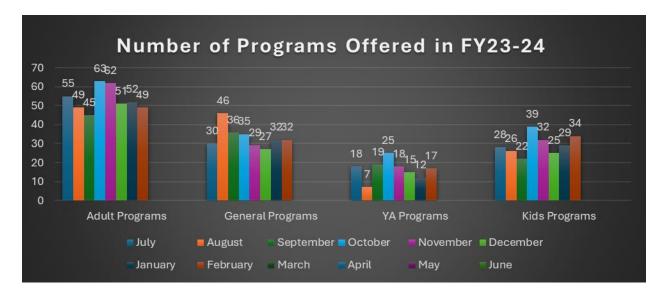

### Library Board Meeting

 Programming saw a slight increase in the number of programs offered between February (132) and January (125). This increase can be attributed to staff returning from extended leave and fewer staff illnesses. Compared with February 2023, the number of programs offered this year was higher than the 89 offered in 2024.

# April 2024 Library Board Meeting

• Programming saw a slight decrease in the number of programs offered between March (129) and February (132). The number of programs offered in March 2024 was higher than the 115 offered in 2023.