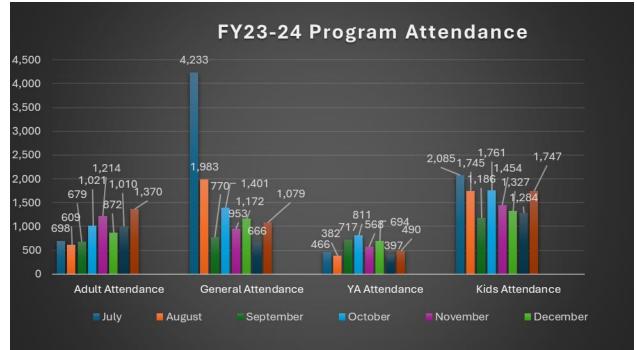

### Library Board Meeting

 Programming saw a slight increase in the number of programs offered between February (132) and January (125). This increase can be attributed to staff returning from extended leave and fewer staff illnesses. Compared with February 2023, the number of programs offered this year was higher than the 89 offered in 2024.

Program attendees for February 2024 totaled 4,686 individuals. This is approximately 39.6% more than the 3,357 that attended programs in January. Compared with February 2023, which saw 3,037 attendees for programs, there was an approximate increase for the current year of 54.3%.

# April 2024 Library Board Meeting

• Programming saw a slight decrease in the number of programs offered between March (129) and February (132). The number of programs offered in March 2024 was higher than the 115 offered in 2023.

• Program attendees for March 2024 totaled 5,319 individuals. This is approximately 13.5% more than the 4,686 that attended programs in February. Compared with March 2023, which saw 4,301 attendees for programs, there was an approximate increase for the current year of 23.7%.