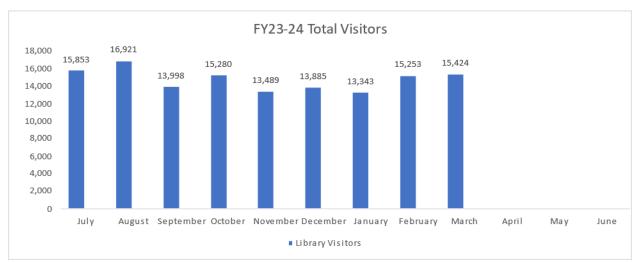

• The gate count for February 2024 was 15,253. The February count was approximately 14.3% higher than January 2024. Compared with the previous year, the gate count was approximately 7.3% higher than February 2023.

• The gate count for March 2024 was 15,423. The March count was approximately 1.0% higher than February 2024. Compared with the previous year, the gate count was approximately 7.9% lower than March 2023.