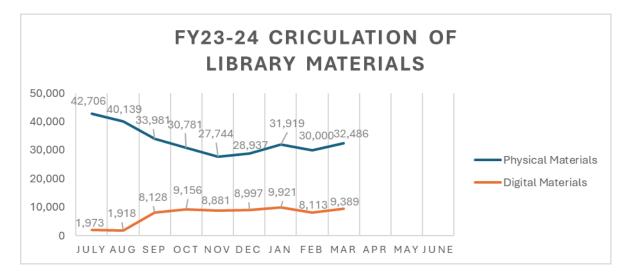

### **Library Board Meeting**

- For February 2024, circulation of physical items decreased approximately 6.0% from the previous month, having 30,000 items checked out. Circulation of physical items for the month decreased approximately 13.1% when compared with the previous year (not surprising as we had only been open three months in our new building).
- For February 2024, circulation of digital items decreased approximately 20.1% from the previous month. This is not surprising considering the nicer weather we experienced in February.

# April 2024 Library Board Meeting

- For March 2024, circulation of physical items increased approximately 9.5% from the previous month, having 32,486 items checked out. Circulation of physical items for the month decreased approximately 16.9% when compared with the previous year (not surprising as we had only been open three months in our new building).
- For March 2024, circulation of digital items increased approximately 15.7% from the previous month.