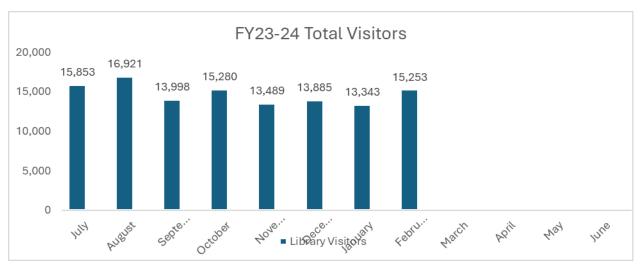

• The gate count for February 2024 was 15,253. The February count was approximately 14.3% higher than January 2024. Compared with the previous year, the gate count was approximately 7.3% higher than February 2023.

• The gate count for March 2024 was 15,423. The March count was approximately 1.0% higher than February 2024. Compared with the previous year, the gate count was approximately 7.9% lower than March 2023.