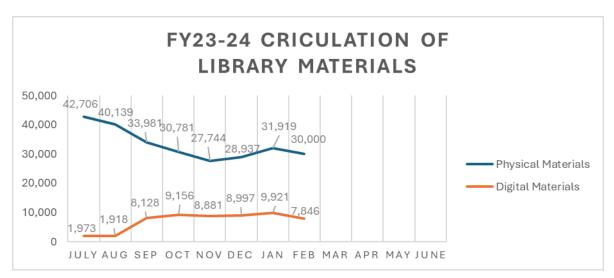

### **Library Board Meeting**

- For February 2024, circulation of physical items decreased approximately 6.0% from the previous month, having 30,000 items checked out. Circulation of physical items for the month decreased approximately 13.1% when compared with the previous year (not surprising as we had only been open three months in our new building).
- For February 2024, circulation of digital items decreased approximately 20.1% from the previous month. This is not surprising considering the nicer weather we experienced in February.

# April 2024 Library Board Meeting

- For March 2024, circulation of physical items increased approximately 9.5% from the previous month, having 32,486 items checked out. Circulation of physical items for the month decreased approximately 16.9% when compared with the previous year (not surprising as we had only been open three months in our new building).
- For March 2024, circulation of digital items increased approximately 15.7% from the previous month.