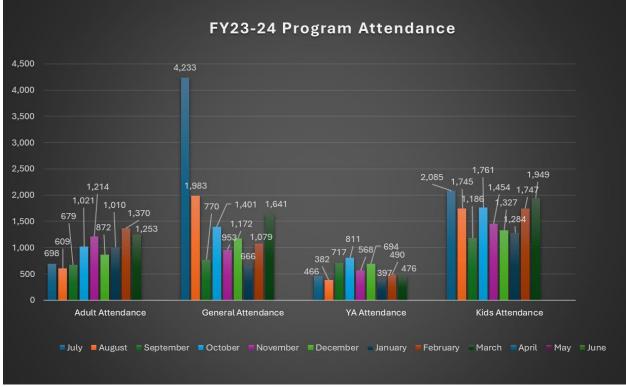

### **Library Board Meeting**

- For February 2024, circulation of physical items decreased approximately 6.0% from the previous month, having 30,000 items checked out. Circulation of physical items for the month decreased approximately 13.1% when compared with the previous year (not surprising as we had only been open three months in our new building).
- For February 2024, circulation of digital items decreased approximately 20.1% from the previous month. This is not surprising considering the nicer weather we experienced in February.

• The gate count for February 2024 was 15,253. The February count was approximately 14.3% higher than January 2024. Compared with the previous year, the gate count was approximately 7.3% higher than February 2023.

Program attendees for February 2024 totaled 4,686 individuals. This is approximately 39.6% more than the 3,357 that attended programs in January. Compared with February 2023, which saw 3,037 attendees for programs, there was an approximate increase for the current year of 54.3%.

# April 2024 Library Board Meeting

- For March 2024, circulation of physical items increased approximately 9.5% from the previous month, having 32,486 items checked out. Circulation of physical items for the month decreased approximately 16.9% when compared with the previous year (not surprising as we had only been open three months in our new building).
- For March 2024, circulation of digital items increased approximately 15.7% from the previous month.

• The gate count for March 2024 was 15,423. The March count was approximately 1.0% higher than February 2024. Compared with the previous year, the gate count was approximately 7.9% lower than March 2023.

• Program attendees for March 2024 totaled 5,319 individuals. This is approximately 13.5% more than the 4,686 that attended programs in February. Compared with March 2023, which saw 4,301 attendees for programs, there was an approximate increase for the current year of 23.7%.