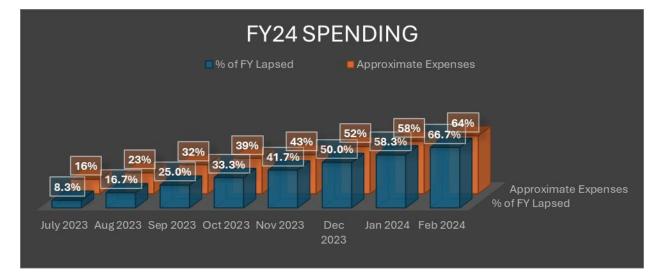

#### Budget Update:

- The current fiscal year has completed approximately 66.6% through February 29, 2024.
- As of the February 29, 2024 draft budget report, approximately 64.0% of the library's budget has been expended for the year. Final copies of budget for February will be provided in next month's Board packet.

Director's Report for the Library Board of Trustees Meeting on Monday, April 8, 2024

Budget Update:

- The current fiscal year has completed approximately 75.0% through March 31, 2024.
- As of the March 31, 2024 draft budget report, approximately 70.0% of the library's budget has been expended for the year. Final copies of budget for March will be provided in next month's Board packet.