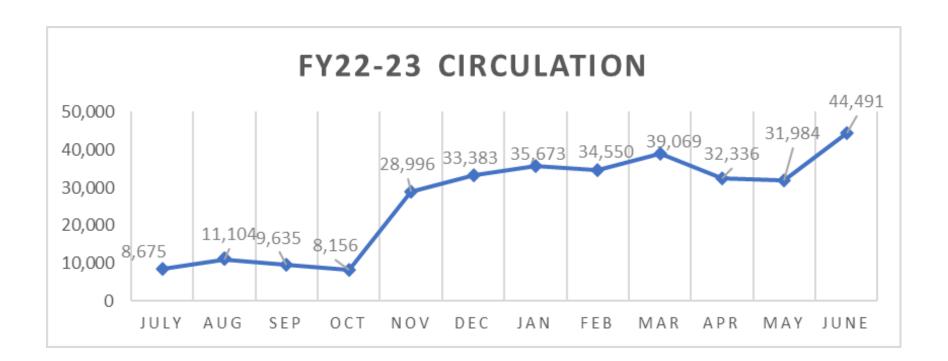

### **Statistics Highlights:**

- For June 2023, circulation increased approximately 39.1% from the previous month, having 44,491 items checked out (this increase is typical as we come into the starting of SLP). Overall circulation increased approximately 387.0% from the previous period in June 2022. For comparison's sake, June 2020 (beginning of Covid and pre Derecho) saw a circulation figure of 16,175. In May 2019, the circulation was 54,329.
- The gate count for June 2023 was 17,913. The June count was approximately 28.1% higher than May 2023. Compared with the previous year, the gate count was approximately 516.2% higher than June 2022. The current year's gate count was higher than the zero visitors reported for June 2020 (beginning of Covid shutdowns and pre-Derecho) but less than the 39,590 seen in June 2019.
- Programming saw a slight decrease in the number of programs offered between June (124) and May (152). Compared with June 2022, the number of programs offered this year was higher than the 38 offered in 2022. Programs in May 2019 totaled 133.
- Program attendees for June 2023 totaled 7,095 individuals. This is approximately 39.9% more than the 5,070 that attended programs in May. Compared with June 2022, which saw 986 attendees for programs, there was a significant increase for the current year. Attendees to programs in June 2019 totaled 5,383 patrons.
- Inbound telephone call information in June was unavailable due to a migration to a new City wide phone system. There is an agenda item for us to discuss this later in the meeting.