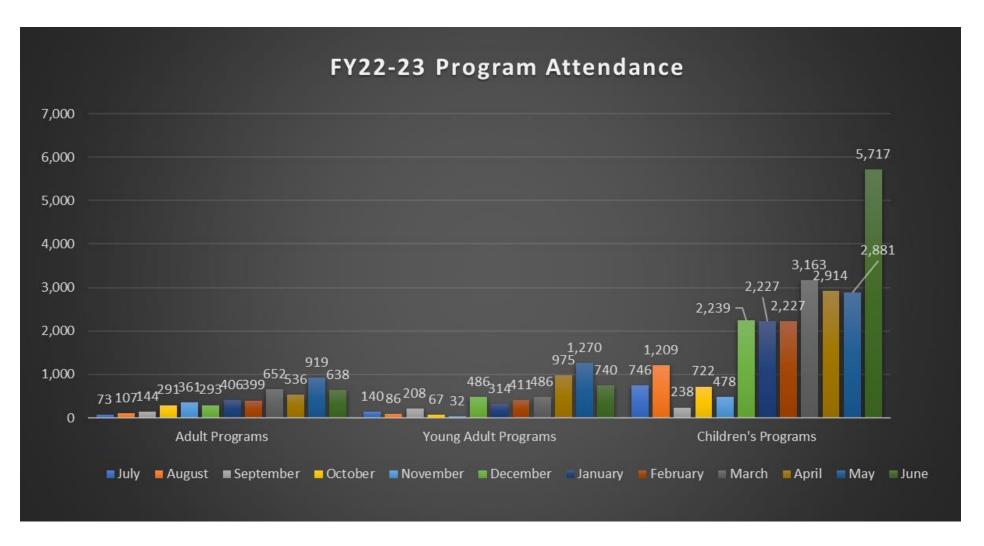

### **Statistics Highlights:**

- For June 2023, circulation increased approximately 39.1% from the previous month, having 44,491 items checked out (this increase is typical as we come into the starting of SLP). Overall circulation increased approximately 387.0% from the previous period in June 2022. For comparison's sake, June 2020 (beginning of Covid and pre Derecho) saw a circulation figure of 16,175. In May 2019, the circulation was 54,329.
- The gate count for June 2023 was 17,913. The June count was approximately 28.1% higher than May 2023. Compared with the previous year, the gate count was approximately 516.2% higher than June 2022. The current year's gate count was higher than the zero visitors reported for June 2020 (beginning of Covid shutdowns and pre-Derecho) but less than the 39,590 seen in June 2019.
- Programming saw a slight decrease in the number of programs offered between June (124) and May (152). Compared with June 2022, the number of programs offered this year was higher than the 38 offered in 2022. Programs in May 2019 totaled 133.
- Program attendees for June 2023 totaled 7,095 individuals. This is approximately 39.9% more than the 5,070 that attended programs in May. Compared with June 2022, which saw 986 attendees for programs, there was a significant increase for the current year. Attendees to programs in June 2019 totaled 5,383 patrons.
- Inbound telephone call information in June was unavailable due to a migration to a new City wide phone system. There is an agenda item for us to discuss this later in the meeting.

#### Programming update from Kylee Pusteoska

The Programming Team hosted 124 events in June with 7,095 patrons participating!

- Adult Programming had The Next Chapter Book Club which had six members participate.
- We hosted Adult Game Night with 12 participants.
- The Knit Wits began weekly gatherings and had four meetings with 32 participants.