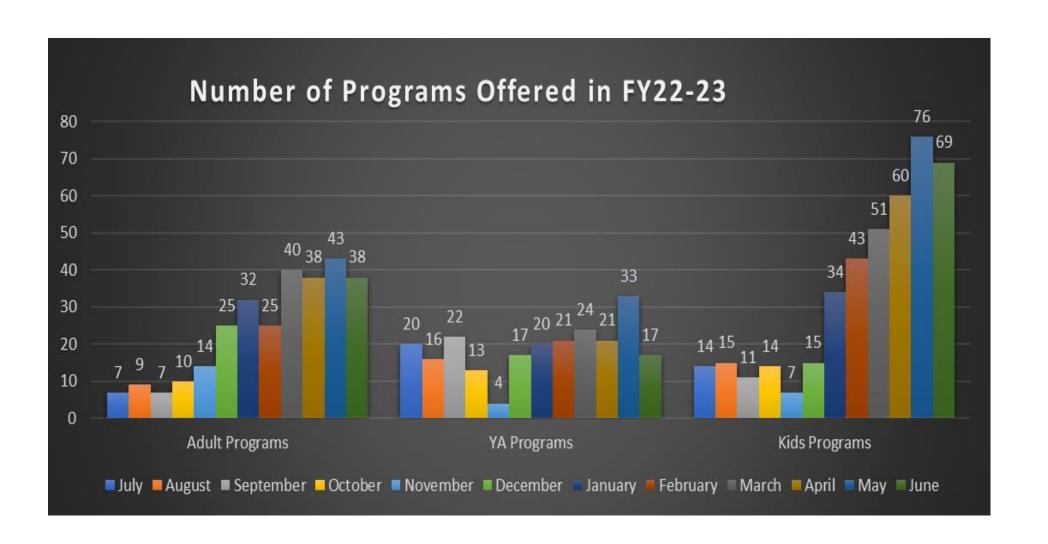

### **Statistics Highlights:**

- For June 2023, circulation increased approximately 39.1% from the previous month, having 44,491 items checked out (this increase is typical as we come into the starting of SLP). Overall circulation increased approximately 387.0% from the previous period in June 2022. For comparison's sake, June 2020 (beginning of Covid and pre Derecho) saw a circulation figure of 16,175. In May 2019, the circulation was 54,329.
- The gate count for June 2023 was 17,913. The June count was approximately 28.1% higher than May 2023. Compared with the previous year, the gate count was approximately 516.2% higher than June 2022. The current year's gate count was higher than the zero visitors reported for June 2020 (beginning of Covid shutdowns and pre-Derecho) but less than the 39,590 seen in June 2019.
- Programming saw a slight decrease in the number of programs offered between June (124) and May (152). Compared with June 2022, the number of programs offered this year was higher than the 38 offered in 2022. Programs in May 2019 totaled 133.
- Program attendees for June 2023 totaled 7,095 individuals. This is approximately 39.9% more than the 5,070 that attended programs in May. Compared with June 2022, which saw 986 attendees for programs, there was a significant increase for the current year. Attendees to programs in June 2019 totaled 5,383 patrons.
- Inbound telephone call information in June was unavailable due to a migration to a new City wide phone system. There is an agenda item for us to discuss this later in the meeting.

#### Programming update from Kylee Pusteoska

The Programming Team hosted 124 events in June with 7,095 patrons participating!

- Adult Programming had The Next Chapter Book Club which had six members participate.
- We hosted Adult Game Night with 12 participants.
- The Knit Wits began weekly gatherings and had four meetings with 32 participants.