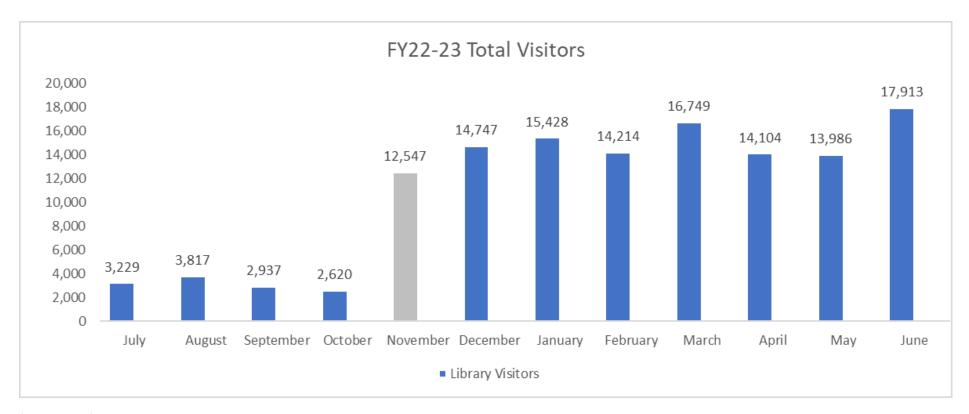

### **Statistics Highlights:**

- For June 2023, circulation increased approximately 39.1% from the previous month, having 44,491 items checked out (this increase is typical as we come into the starting of SLP). Overall circulation increased approximately 387.0% from the previous period in June 2022. For comparison's sake, June 2020 (beginning of Covid and pre Derecho) saw a circulation figure of 16,175. In May 2019, the circulation was 54,329.
- The gate count for June 2023 was 17,913. The June count was approximately 28.1% higher than May 2023. Compared with the previous year, the gate count was approximately 516.2% higher than June 2022. The current year's gate count was higher than the zero visitors reported for June 2020 (beginning of Covid shutdowns and pre-Derecho) but less than the 39,590 seen in June 2019.
- Programming saw a slight decrease in the number of programs offered between June (124) and May (152). Compared with June 2022, the number of programs offered this year was higher than the 38 offered in 2022. Programs in May 2019 totaled 133.
- Program attendees for June 2023 totaled 7,095 individuals. This is approximately 39.9% more than the 5,070 that attended programs in May. Compared with June 2022, which saw 986 attendees for programs, there was a significant increase for the current year. Attendees to programs in June 2019 totaled 5,383 patrons.
- Inbound telephone call information in June was unavailable due to a migration to a new City wide phone system. There is an agenda item for us to discuss this later in the meeting.