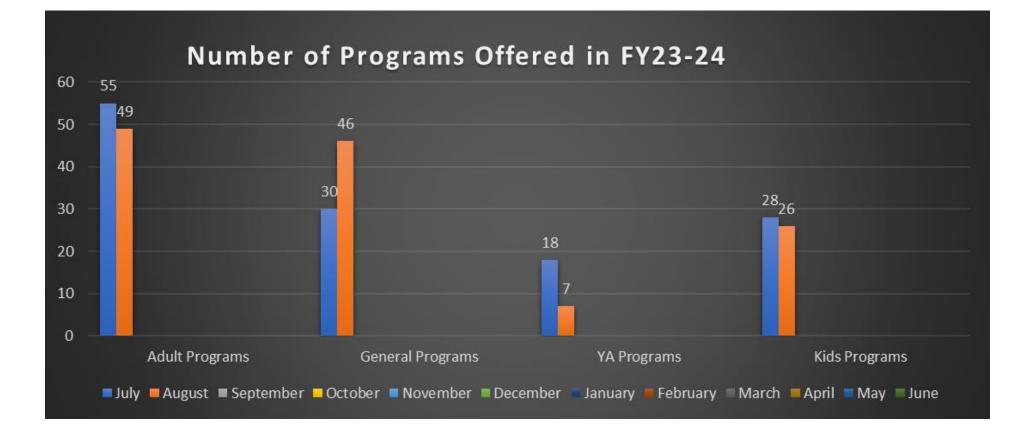

### **Statistics Highlights:**

- For August 2023, circulation decreased approximately 6.0% from the previous month, having 40,139 items checked out (this decrease is common as we come into the end of SLP). Overall circulation increased approximately 261.5% from the previous period in August 2022. For comparison's sake, August 2020 (Covid and month of Derecho) saw a circulation figure of 9,114. In August 2019, the circulation was 48,777.
- The gate count for August 2023 was 16,921. The August count was approximately 6.7% higher than July 2023 (likely due to Grand Opening traffic). Compared with the previous year, the gate count was approximately 343.3% higher than August 2022. The current year's gate count was higher than August 2020 (Covid and month of Derecho) but less than the 35,080 reported in August 2019.
- Programming saw a slight decrease in the number of programs offered between August (128) and July (131). Compared with July 2022, the number of programs offered this year was higher than the 40 offered in 2022. Programs in August 2019 totaled 101.
- Program attendees for August 2023 totaled 4,719 individuals. This is approximately 36.9% less than the 7,482 that attended programs in July (typical as we head into the new school year). Compared with August 2022, which saw 1,402 attendees for programs, there was a significant increase for the current year. Attendees to programs in August 2019 totaled 2,190 patrons.