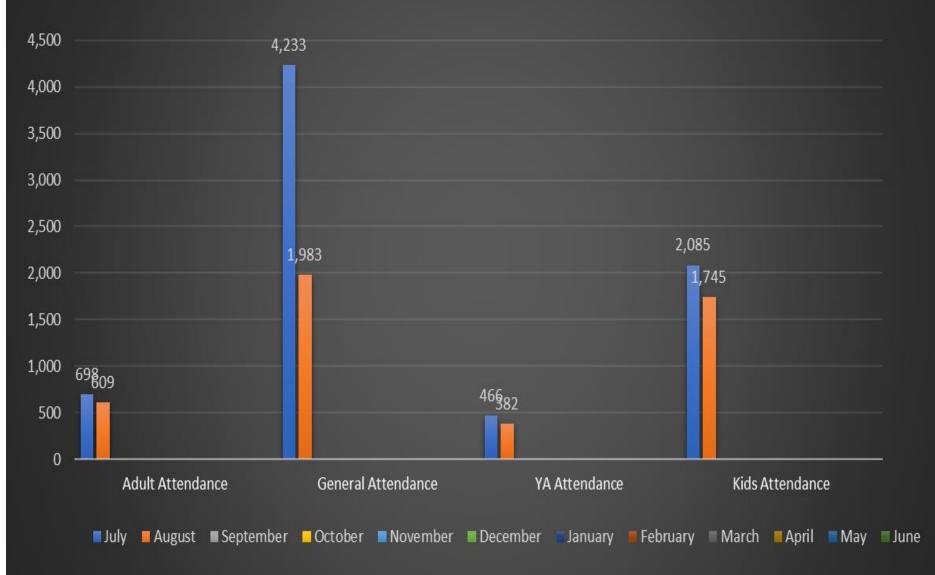

### **Statistics Highlights:**

- For August 2023, circulation decreased approximately 6.0% from the previous month, having 40,139 items checked out (this decrease is common as we come into the end of SLP). Overall circulation increased approximately 261.5% from the previous period in August 2022. For comparison's sake, August 2020 (Covid and month of Derecho) saw a circulation figure of 9,114. In August 2019, the circulation was 48,777.
- The gate count for August 2023 was 16,921. The August count was approximately 6.7% higher than July 2023 (likely due to Grand Opening traffic). Compared with the previous year, the gate count was approximately 343.3% higher than August 2022. The current year's gate count was higher than August 2020 (Covid and month of Derecho) but less than the 35,080 reported in August 2019.
- Programming saw a slight decrease in the number of programs offered between August (128) and July (131). Compared with July 2022, the number of programs offered this year was higher than the 40 offered in 2022. Programs in August 2019 totaled 101.
- Program attendees for August 2023 totaled 4,719 individuals. This is approximately 36.9% less than the 7,482 that attended programs in July (typical as we head into the new school year). Compared with August 2022, which saw 1,402 attendees for programs, there was a significant increase for the current year. Attendees to programs in August 2019 totaled 2,190 patrons.