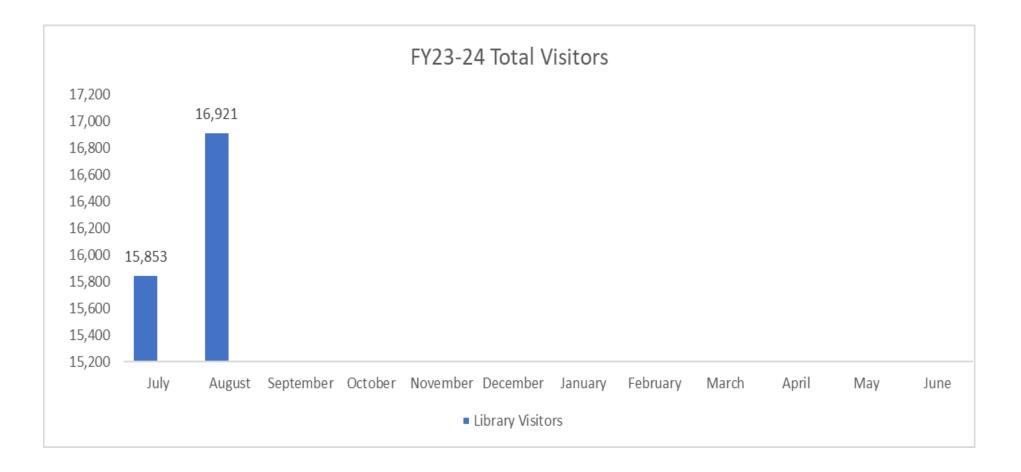

### **Statistics Highlights:**

- For August 2023, circulation decreased approximately 6.0% from the previous month, having 40,139 items checked out (this decrease is common as we come into the end of SLP). Overall circulation increased approximately 261.5% from the previous period in August 2022. For comparison's sake, August 2020 (Covid and month of Derecho) saw a circulation figure of 9,114. In August 2019, the circulation was 48,777.
- The gate count for August 2023 was 16,921. The August count was approximately 6.7% higher than July 2023 (likely due to Grand Opening traffic). Compared with the previous year, the gate count was approximately 343.3% higher than August 2022. The current year's gate count was higher than August 2020 (Covid and month of Derecho) but less than the 35,080 reported in August 2019.
- Programming saw a slight decrease in the number of programs offered between August (128) and July (131). Compared with July 2022, the number of programs offered this year was higher than the 40 offered in 2022. Programs in August 2019 totaled 101.
- Program attendees for August 2023 totaled 4,719 individuals. This is approximately 36.9% less than the 7,482 that attended programs in July (typical as we head into the new school year). Compared with August 2022, which saw 1,402 attendees for programs, there was a significant increase for the current year. Attendees to programs in August 2019 totaled 2,190 patrons.