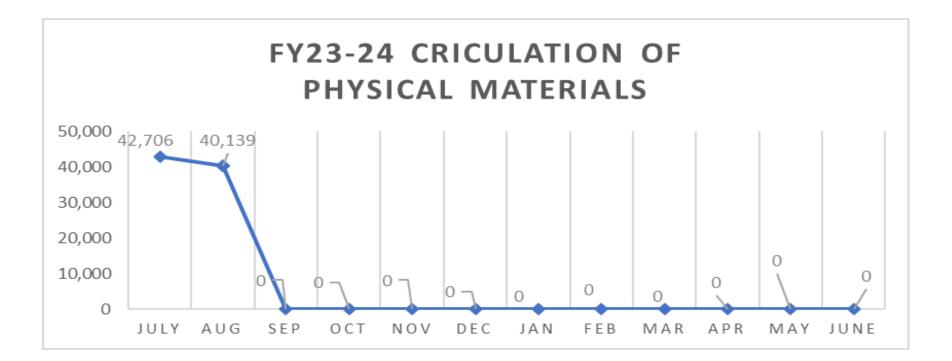

### **Statistics Highlights:**

- For August 2023, circulation decreased approximately 6.0% from the previous month, having 40,139 items checked out (this decrease is common as we come into the end of SLP). Overall circulation increased approximately 261.5% from the previous period in August 2022. For comparison's sake, August 2020 (Covid and month of Derecho) saw a circulation figure of 9,114. In August 2019, the circulation was 48,777.
- The gate count for August 2023 was 16,921. The August count was approximately 6.7% higher than July 2023 (likely due to Grand Opening traffic). Compared with the previous year, the gate count was approximately 343.3% higher than August 2022. The current year's gate count was higher than August 2020 (Covid and month of Derecho) but less than the 35,080 reported in August 2019.
- Programming saw a slight decrease in the number of programs offered between August (128) and July (131). Compared with July 2022, the number of programs offered this year was higher than the 40 offered in 2022. Programs in August 2019 totaled 101.
- Program attendees for August 2023 totaled 4,719 individuals. This is approximately 36.9% less than the 7,482 that attended programs in July (typical as we head into the new school year). Compared with August 2022, which saw 1,402 attendees for programs, there was a significant increase for the current year. Attendees to programs in August 2019 totaled 2,190 patrons.