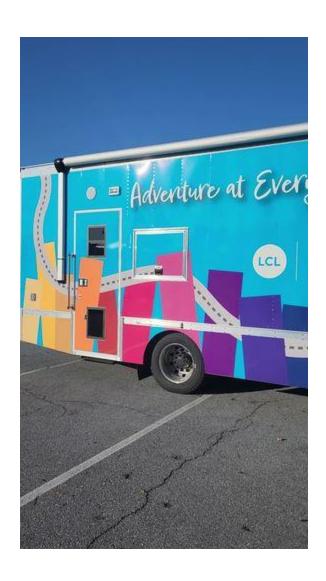

### **New Building Project and Mobile Bookmobile Update:**

- Bookmobile build completion date from vendor is scheduled for July 26 followed by delivery. The library team can now work backward from a tentative launch date at the end of September. Photographs from the vendor included in this Board packet illustrate what our bookmobile will look like when it is completed.
- The library building project has two outstanding expenditures to date which include:
  - Final pay application to Bush Construction (pending PO adjustment from City Finance and scheduled to be completed within a week or two).
  - Retainage totaling \$11,000 for ACME Electric due for completion and troubleshooting of meeting room A/V equipment. Resolution is actively being worked on with library, City, and vendor staff.