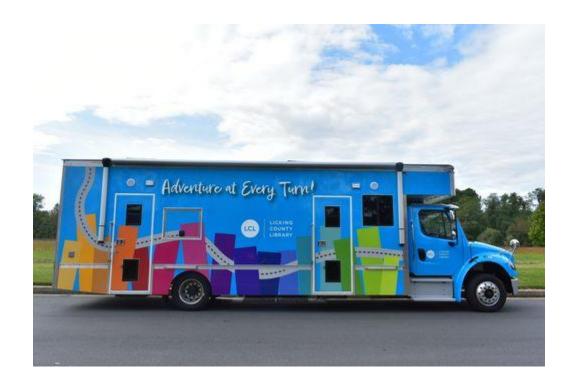

### **New Building Project and Mobile Bookmobile Update:**

- Bookmobile build completion date from vendor is scheduled for July 26 followed by delivery. The library team can now work backward from a tentative launch date at the end of September. Photographs from the vendor included in this Board packet illustrate what our bookmobile will look like when it is completed.
- The library building project has two outstanding expenditures to date which include:
  - Final pay application to Bush Construction (pending PO adjustment from City Finance and scheduled to be completed within a week or two).
  - Retainage totaling \$11,000 for ACME Electric due for completion and troubleshooting of meeting room A/V equipment. Resolution is actively being worked on with library, City, and vendor staff.