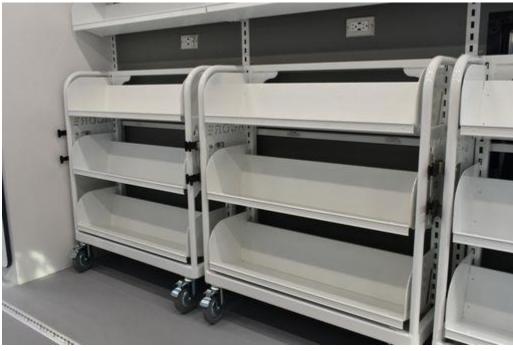

### **New Building Project and Mobile Bookmobile Update:**

- Bookmobile build completion date from vendor is scheduled for July 26 followed by delivery. The library team can now work backward from a tentative launch date at the end of September. Photographs from the vendor included in this Board packet illustrate what our bookmobile will look like when it is completed.
- The library building project has two outstanding expenditures to date which include:
  - Final pay application to Bush Construction (pending PO adjustment from City Finance and scheduled to be completed within a week or two).
  - Retainage totaling \$11,000 for ACME Electric due for completion and troubleshooting of meeting room A/V equipment. Resolution is actively being worked on with library, City, and vendor staff.