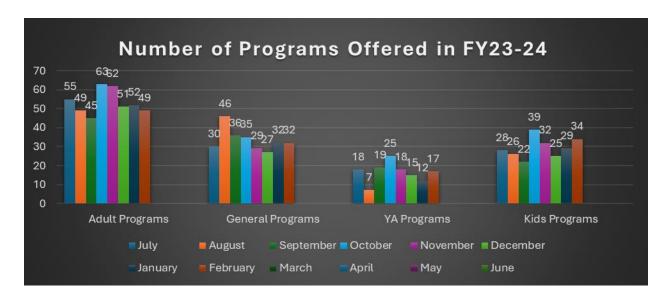

## **Library Board Meeting**

Programming saw a slight increase in the number of programs offered between
February (132) and January (125). This increase can be attributed to staff returning from
extended leave and fewer staff illnesses. Compared with February 2023, the number of
programs offered this year was higher than the 89 offered in 2024.

 Program attendees for February 2024 totaled 4,686 individuals. This is approximately 39.6% more than the 3,357 that attended programs in January. Compared with February 2023, which saw 3,037 attendees for programs, there was an approximate increase for the current year of 54.3%.