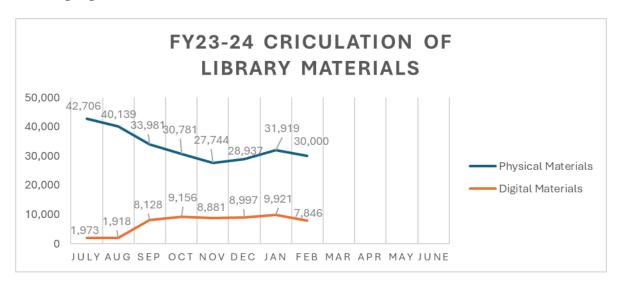

## **Library Board Meeting**

- For February 2024, circulation of physical items decreased approximately 6.0% from the
  previous month, having 30,000 items checked out. Circulation of physical items for the
  month decreased approximately 13.1% when compared with the previous year (not
  surprising as we had only been open three months in our new building).
- For February 2024, circulation of digital items decreased approximately 20.1% from the previous month. This is not surprising considering the nicer weather we experienced in February.