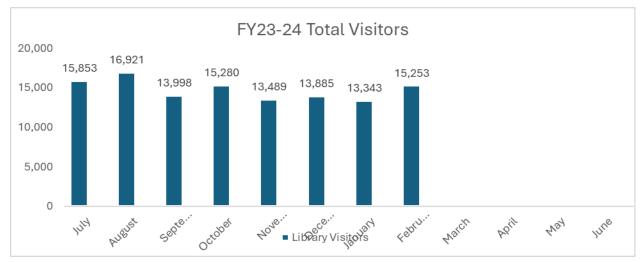

• The gate count for February 2024 was 15,253. The February count was approximately 14.3% higher than January 2024. Compared with the previous year, the gate count was approximately 7.3% higher than February 2023.