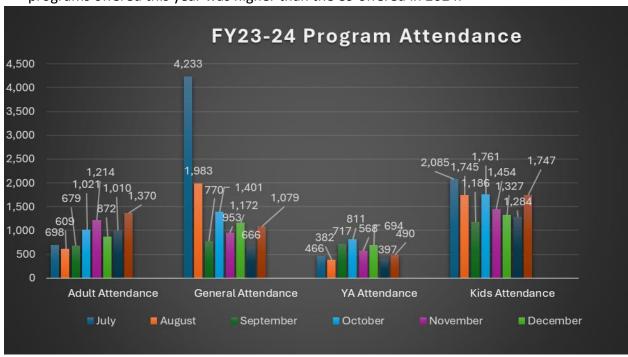

## **Library Board Meeting**

Programming saw a slight increase in the number of programs offered between
February (132) and January (125). This increase can be attributed to staff returning from
extended leave and fewer staff illnesses. Compared with February 2023, the number of
programs offered this year was higher than the 89 offered in 2024.

 Program attendees for February 2024 totaled 4,686 individuals. This is approximately 39.6% more than the 3,357 that attended programs in January. Compared with February 2023, which saw 3,037 attendees for programs, there was an approximate increase for the current year of 54.3%.