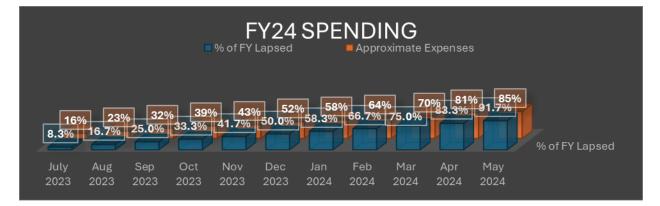

#### Budget Update:

- The current fiscal year has completed approximately 91.7% through May 31, 2024.
- As of the May 31, 2024 draft budget report, approximately 85.0% of the library's budget has been expended for the year. Final copies of budget for May will be provided in next month's Board packet.