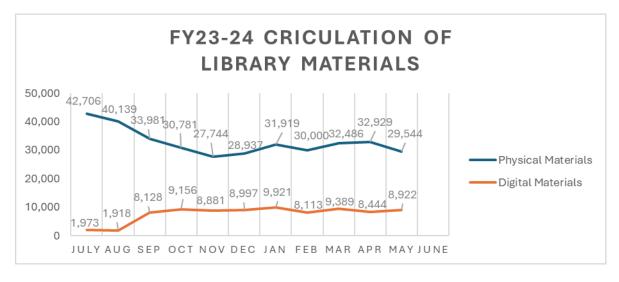

#### **Statistics Highlights:**

• For May 2024, circulation of physical items decreased approximately 10.3% from the previous month, having 29,544 items checked out. Circulation of physical items for the month decreased approximately 7.6% when compared with the previous year. This decrease may in part be attributed to closing early due to inclement weather.

• For May 2024, circulation of digital items increased approximately 5.7% from the previous month.

• The gate count for May 2024 was 13,959. The May count was approximately 4.1% lower than April 2024. Compared with the previous year, the gate count was approximately 0.2% lower than in May 2023.