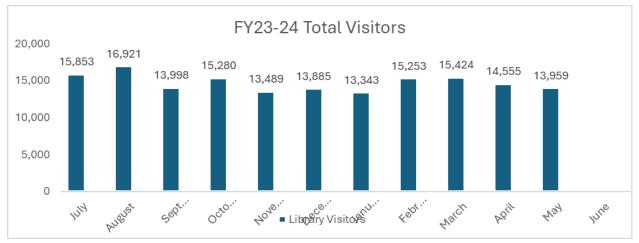

• For May 2024, circulation of digital items increased approximately 5.7% from the previous month.

• The gate count for May 2024 was 13,959. The May count was approximately 4.1% lower than April 2024. Compared with the previous year, the gate count was approximately 0.2% lower than in May 2023.