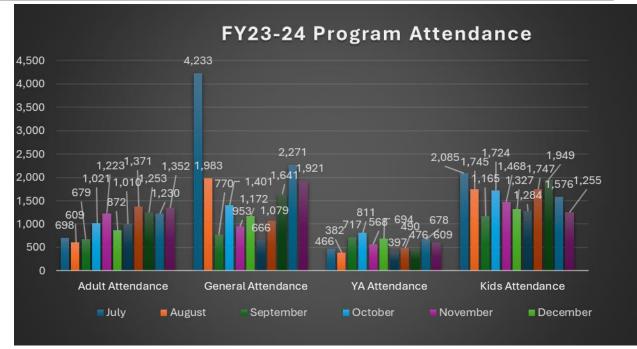

 Programming saw a slight increase in the number of programs offered between May (139) and April (132). The number of programs offered in May 2024 was higher than the 83 offered in 2023.

Program attendees for May 2024 totaled 5,137 individuals. This is approximately 10.7% less than the 5,755 that attended programs in April. Compared with May 2023, which saw 5,070 attendees for programs, there was an approximate increase for the current year of approximately 1.3%.