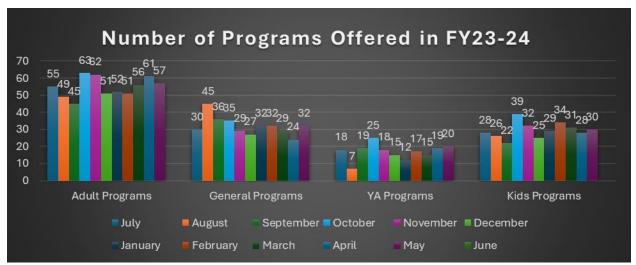

 Programming saw a slight increase in the number of programs offered between May (139) and April (132). The number of programs offered in May 2024 was higher than the 83 offered in 2023.

Program attendees for May 2024 totaled 5,137 individuals. This is approximately 10.7% less than the 5,755 that attended programs in April. Compared with May 2023, which saw 5,070 attendees for programs, there was an approximate increase for the current year of approximately 1.3%.