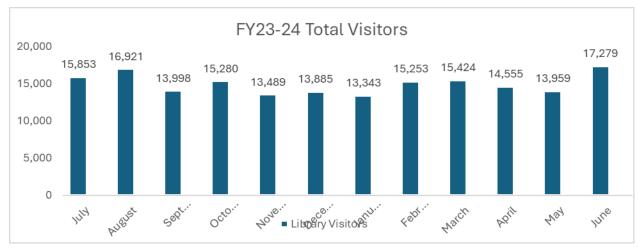

### **Library Board Meeting**

• For June 2024, circulation of digital items decreased approximately 2.8% from the previous month.

• The gate count for June 2024 was 17,279. The June gate count was approximately 23.8% higher than May 2024. Compared with the previous year, the gate count was approximately 3.5% lower than in June 2023.