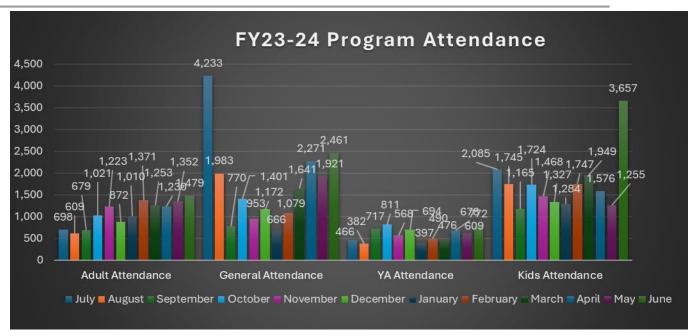

#### **Statistics Highlights:**

• For June 2024, circulation of physical items increased approximately 32.2% from the previous month, having 39,055 items checked out. Circulation of physical items for the month decreased approximately 12.2% when compared with the previous year.

### **Library Board Meeting**

• For June 2024, circulation of digital items decreased approximately 2.8% from the previous month.

• The gate count for June 2024 was 17,279. The June gate count was approximately 23.8% higher than May 2024. Compared with the previous year, the gate count was approximately 3.5% lower than in June 2023.

• Programming saw a slight decrease in the number of programs offered between June (133) and May (139). The number of programs offered in June 2024 was higher than the 124 offered in 2023.

# July 2024 Library Board Meeting

Program attendees for June 2024 totaled 8,369 individuals. This is approximately 63.7% more than the 5,137 that attended programs in May. Compared with June 2023, which saw 7,095 attendees for programs, there was an approximate increase for the current year of approximately 18.0%.

#### Programming update from Kylee Pusteoska

- SLP launched on June 3! We had 196 adults, 332 teens and 1,246 kids complete the first check-in. Initial check-in received a brag tag, Marion day pool pass, a pass to the Iowa Children's Museum, MPL swag and tracking sheets/bookmarks. Because of the overwhelming response, we had to use last year's brag tags and different swag. The July check-in will feature t-shirts donated by Hills Bank to the first 500 who check-in. After that, we will offer sunglasses remaining in MPL swag and programming supplies.
- We hosted the Iowa Raptor Project on June 19 and had 200 attendees and the next day, hosted a kids crafting event with 185 attendees in 1.5 hours. The same week on June 21, Teens hosted their popular candy sushi program for 137 tweens and teens.
- To celebrate Pride Month, we hosted 2 sessions of button making and were in attendance at Marion's Fashion Show. We worked with Ashley to create bookmarks at 4 levels of books in our collection that highlight LGBTQ+ themes. We passed out bracelets, buttons and stickers.
- Our longarm quilter volunteers have trained 96 people to use the machine. We have sold several quilting kits and continue to order them as we have demand.
   The machine was taken to Vinton for service but trainings and project times will resume in mid-July.