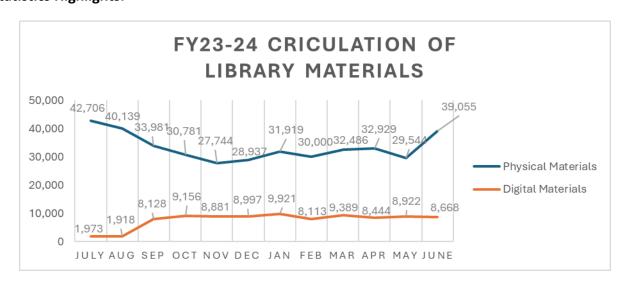

#### **Statistics Highlights:**

• For June 2024, circulation of physical items increased approximately 32.2% from the previous month, having 39,055 items checked out. Circulation of physical items for the month decreased approximately 12.2% when compared with the previous year.