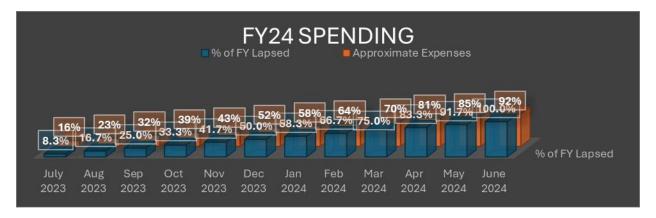

#### **Budget Update:**

- The current fiscal year has been completed 100% through June 30, 2024.
- As of the June 30, 2024 draft budget report, approximately 92% of the library's budget
  was been expended for the year. Final copies of budget for June will be provided in next
  month's Board packet. Final copies of May's reports are also included in the packet this
  month.

• As of June 30, 2024 draft budget report, revenue reached approximately 102% for the fiscal year.