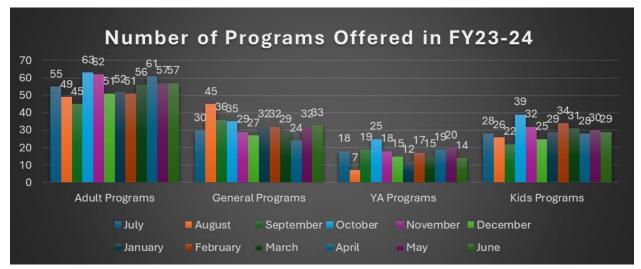

• Programming saw a slight decrease in the number of programs offered between June (133) and May (139). The number of programs offered in June 2024 was higher than the 124 offered in 2023.